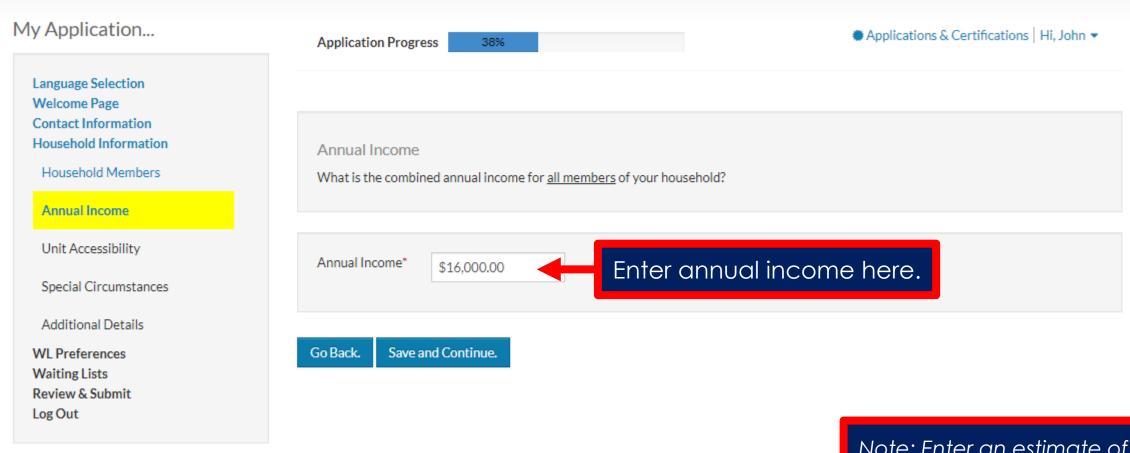

#### **Enter Household Income:**

Note: Enter an estimate of your household's yearly income. If you are selected for housing assistance, you'll be required to verify your income at that time.