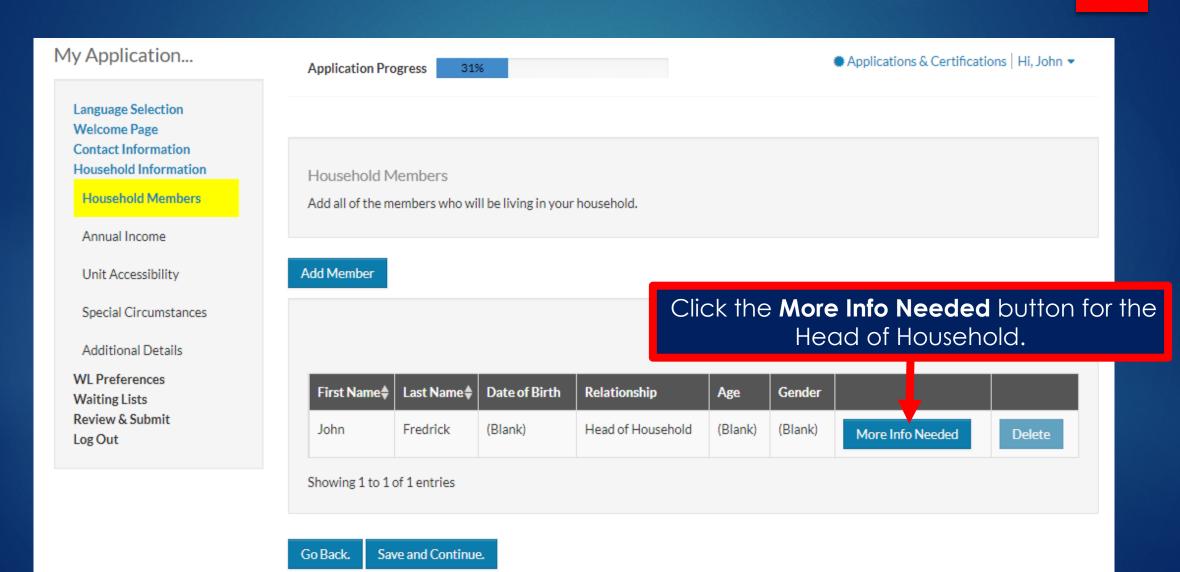

OGO, RENTCAFÉ PHA, AND THE NAMES OF YARDI PRODUCTS AND SERVICES ARE TRADEMARKS OR REGISTERED TRADEMARKS OF YARDI SYSTEMS, INC. IN THE UNITED STATES AND MAY BE PROTECTED AS TRADEMARKS IN OTHER COUNTRIES. ALL OTHER PRODUCT, SERVICE, OR COMPANY NAMES MENTIONED IN THIS DOCUMENT ARE CLAIMED AS TRADEMARKS AND TRADE NAMES BY THEIR RESPECTIVE COMPANIES.

© 2019 BY YARDI SYSTEMS, INC. ALL RIGHTS RESERVED. ALL TECHNICAL SPECIFICATIONS ARE SUBJECT TO CHANGE.



First, enter your email address and password on the Login page.

After you log in, most users will see the online application.

If this dashboard appears when you log in, select **Apply to Waiting Lists**:





# **Application Overview:**



# Select Your Language:



## Enter Your Contact Information:



#### Enter Household Member Details:



# Member Details Screen (1 of 3):



Complete the member details

Note: Some of the Head of Household's details are locked.

John .

## Member Details Screen (2 of 3):





## Add All Household Members:





#### **Enter Household Income:**



Note: Enter an estimate of your household's yearly income. If you are selected for housing assistance, you'll be required to verify your income at that time.

# Select Unit Accessibility Needs:



# Select Special Circumstances:



"What does 'Displaced' mean?"

"Displaced" means your family was forced to leave your home due to a natural disaster declared by a local, state, or federal government.

# **Answer Additional Questions:**



## Select Waiting List Preferences:



#### "What are preferences?"

Some housing programs give priority to certain