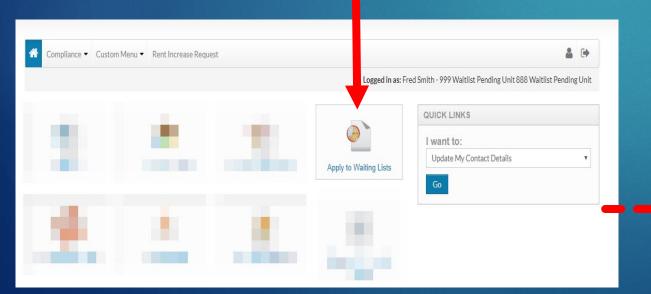

If this dashboard appears when you log in, select **Apply to Waiting Lists**:

# **Application Overview:**