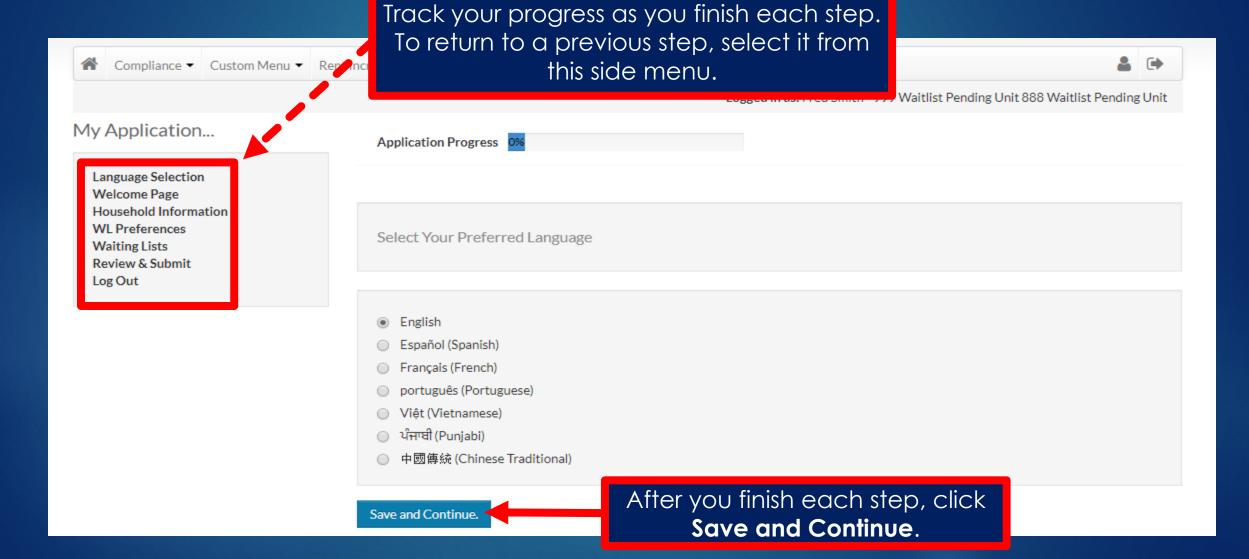

# Select Your Language:

#### Review and Submit Your Application:

Language Selection
Welcome Page
Contact Information
Household Information
WL Preferences
Waiting Lists

Review & Submit

Log Out

Application Progress 85% Applications & Certifications | Hi, John ▼