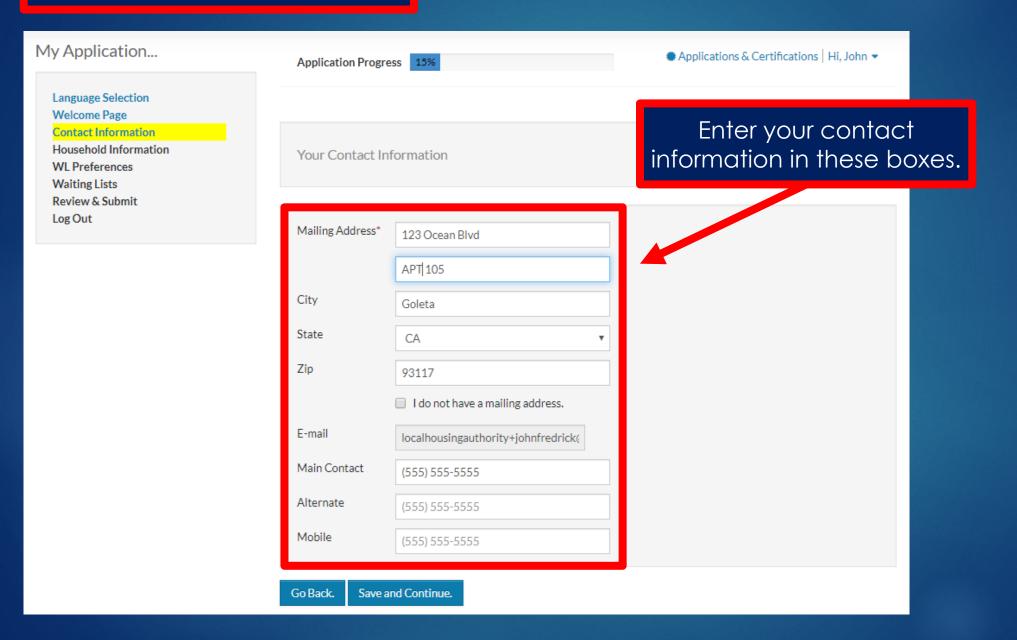

YARDI®, YARDI SYSTEMS, INC., THE YARDI LOGO, RENTCAFÉ PHA, AND THE NAMES OF YARDI PRODUCTS AND SERVICES ARE TRADEMARKS OR REGISTERED TRADEMARKS OF YARDI SYSTEMS, INC. IN THE UNITED STATES AND MAY BE PROTECTED AS TRADEMARKS IN OTHER COUNTRIES. ALL OTHER PRODUCT, SERVICE, OR COMPANY NAMES MENTIONED IN THIS DOCUMENT ARE CLAIMED AS TRADEMARKS AND TRADE NAMES BY THEIR RESPECTIVE COMPANIES.

© 2019 BY YARDI SYSTEMS, INC. ALL RIGHTS RESERVED. ALL TECHNICAL SPECIFICATIONS ARE SUBJECT TO CHANGE.



First, enter your email address and password on the Login page.

After you log in, most users will see the online application.

If this dashboard appears when you log in, select **Apply to Waiting Lists**:





# **Application Overview:**



# Select Your Language:



## Enter Your Contact Information:



#### Enter Household Member Details:



# Member Details Screen (1 of 3):



Complete the member details

Note: Some of the Head of Household's details are locked.

John .

## Member Details Screen (2 of 3):





## Add All Household Members:





#### **Enter Household Income:**



Note: Enter an estimate of your household's yearly income. If you are selected for housing assistance, you'll be required to verify your income at that time.

# Select Unit Accessibility Needs:



# Select Special Circumstances:



"What does 'Displaced' mean?"

"Displaced" means your family was forced to leave your home due to a natural disaster declared by a local, state, or federal government.

# **Answer Additional Questions:**



## Select Waiting List Preferences:



#### "What are preferences?"

Some h