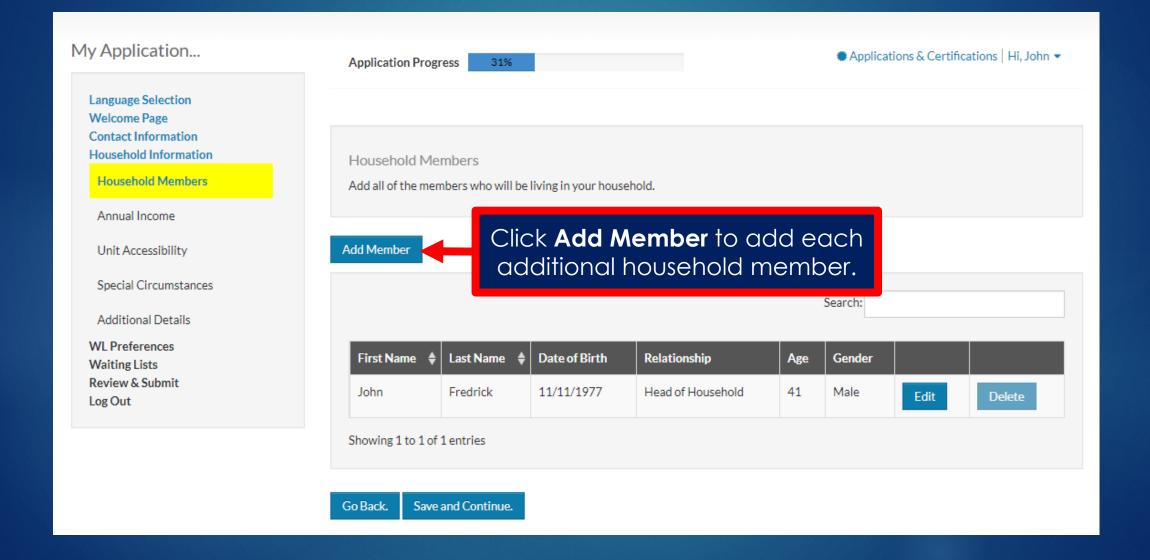

OTHER PRODUCT, SERVICE, OR COMPANY NAMES MENTIONED IN THIS DOCUMENT ARE CLAIMED AS TRADEMARKS AND TRADE NAMES BY THEIR RESPECTIVE COMPANIES.

© 2019 BY YARDI SYSTEMS, INC. ALL RIGHTS RESERVED. ALL TECHNICAL SPECIFICATIONS ARE SUBJECT TO CHANGE.



First, enter your email address and password on the Login page.

After you log in, most users will see the online application.

If this dashboard appears when you log in, select **Apply to Waiting Lists**:





# **Application Overview:**



# Select Your Language:



## Enter Your Contact Information:



#### Enter Household Member Details:



# Member Details Screen (1 of 3):



Complete the member details

Note: Some of the Head of Household's details are locked.

John .

## Member Details Screen (2 of 3):





## Add All Household Members:





#### **Enter Household Income:**



Note: Enter an estimate of your household's yearly income. If you are selected for housing assistance, you'll be required to verify your income at that time.

# Select Unit Accessibility Needs:



# Select Special Circumstances:



"What does 'Displaced' mean?"

"Displaced" means your family was forced to leave your home due to a natural disaster declared by a local, state, or federal government.

# **Answer Additional Questions:**



## Select Waiting List Preferences:



#### "What are preferences?"

Some housing programs give priority to certain groups, such as military veterans. Contact the housing agency for additional information.

# Select Waiting List(s):



#### Review and Submit Your Application:



Language Selection
Welcome Page
Contact I