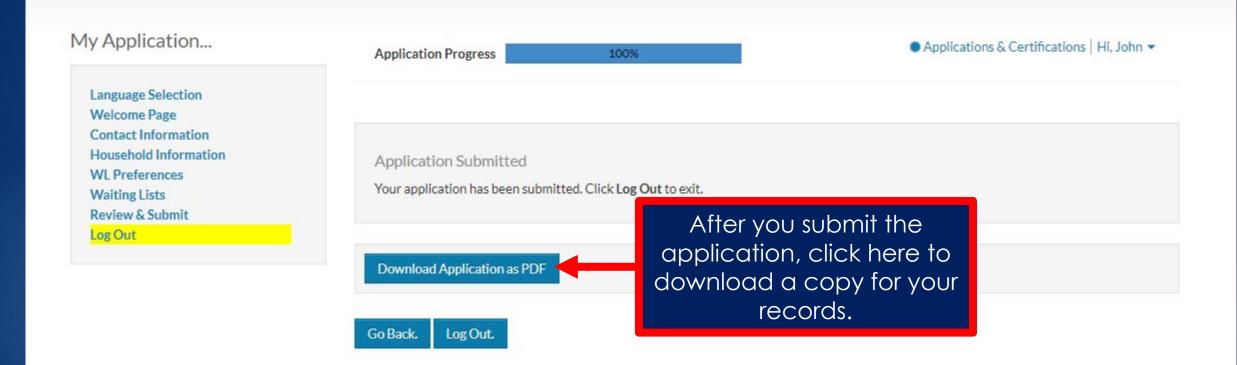

When you are ready, click **Save and Continue** to submit the application.

# Copy of Application: