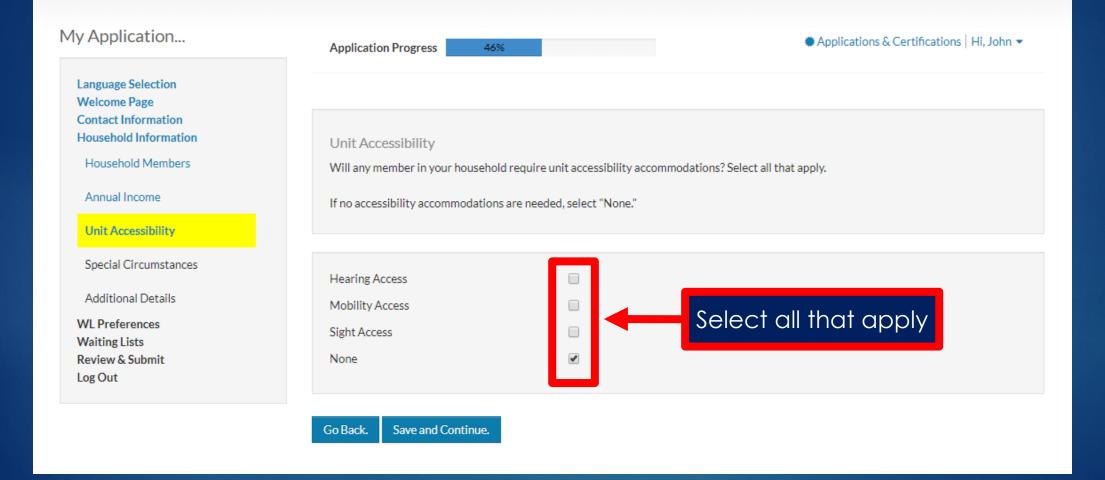

TO CHANGE.



First, enter your email address and password on the Login page.

After you log in, most users will see the online application.

If this dashboard appears when you log in, select **Apply to Waiting Lists**:





# **Application Overview:**



# Select Your Language:



## Enter Your Contact Information:



#### Enter Household Member Details:



# Member Details Screen (1 of 3):



Complete the member details

Note: Some of the Head of Household's details are locked.

John .

## Member Details Screen (2 of 3):





## Add All Household Members:





#### **Enter Household Income:**



Note: Enter an estimate of your household's yearly income. If you are selected for housing assistance, you'll be required to verify your income at that time.

# Select Unit Accessibility Needs:



# Select Special Circumstances:



"What does 'Displaced' mean?"

"Displaced" means your family was forced to leave your home due to a natural disaster declared by a local, state, or federal government.

# **Answer Additional Questions:**



## Select Waiting List Preferences:



#### "What are preferences?"

Some housing programs give priority to certain groups, such as military veterans. Contact the housing agency for additional information.

# Select Waiting List(s):



#### Review and Submit Your Application:



Language Selection
Welcome Page
Contact Information
Household Information
WL Preferences
Waiting Lists

Review & Submit

Log Out

Application Progress 85% Applications & Certifications | Hi, John ▼

#### Final review & submission

Confirm that your application information is