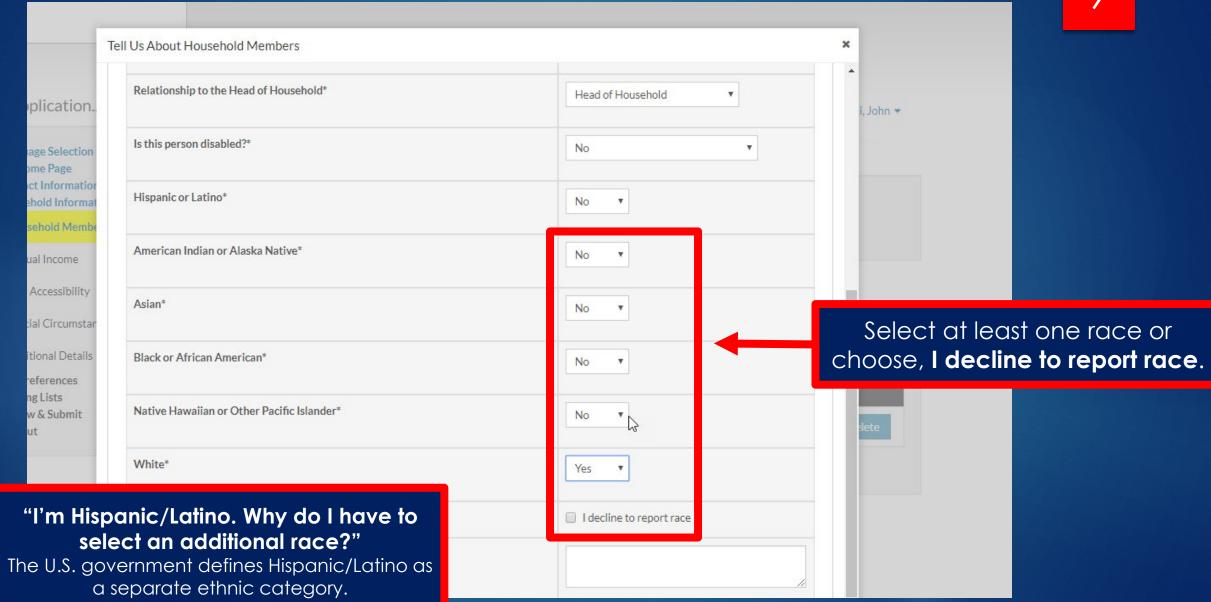

# Member Details Screen (1 of 3):

Complete the member details

Note: Some of the Head of Household's details are locked.

John .