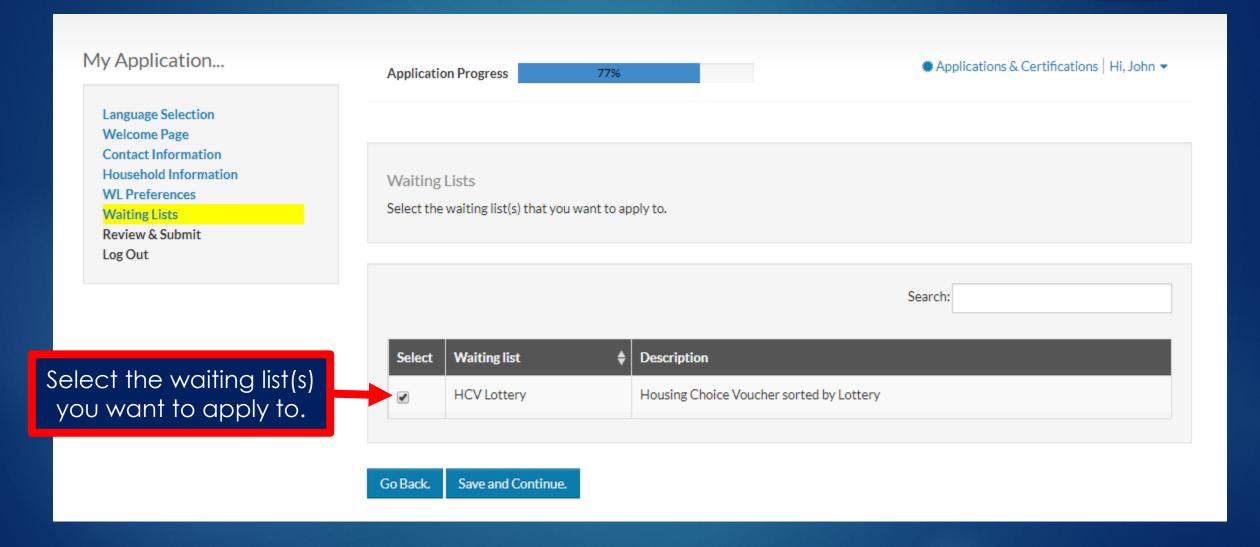

ocked.

John .

## Member Details Screen (2 of 3):





## Add All Household Members:





#### **Enter Household Income:**



Note: Enter an estimate of your household's yearly income. If you are selected for housing assistance, you'll be required to verify your income at that time.

# Select Unit Accessibility Needs:



# Select Special Circumstances:



"What does 'Displaced' mean?"

"Displaced" means your family was forced to leave your home due to a natural disaster declared by a local, state, or federal government.

# **Answer Additional Questions:**



## Select Waiting List Preferences:



#### "What are preferences?"

Some housing programs give priority to certain groups, such as military veterans. Contact the housing agency for additional information.

# Select Waiting List(s):



#### Review and Submit Your Application:



Language Selection
Welcome Page
Contact Information
Household Information
WL Preferences
Waiting Lists

Review & Submit

Log Out

Application Progress 85% Applications & Certifications | Hi, John ▼

#### Final review & submission

Confirm that your application information is correct. You can click **Go Back** to return to the previous page or use the side menu to navigate directly to each section of the application.

Household Members

Annual Income

Unit Accessibility

Special Circumstances

Additional Details

WL Preferences

#### Waiting Lists

| First Name | Last Name | Date of Birth | Relationship      | Age | Gender | Citizenship      |
|------------|-----------|---------------|-------------------|-----|--------|------------------|
| John