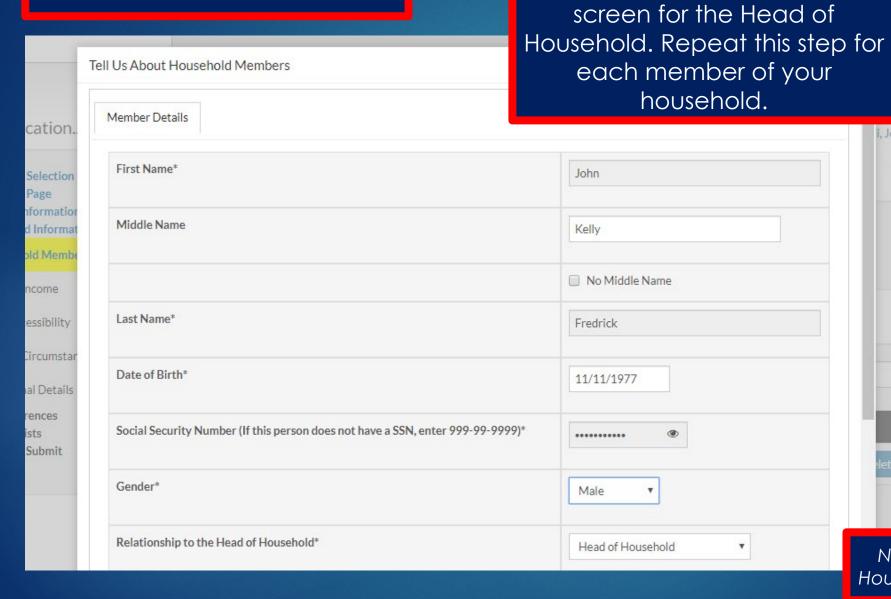

# Member Details Screen (1 of 3):

Complete the member details

Note: Some of the Head of Household's details are locked.

John .