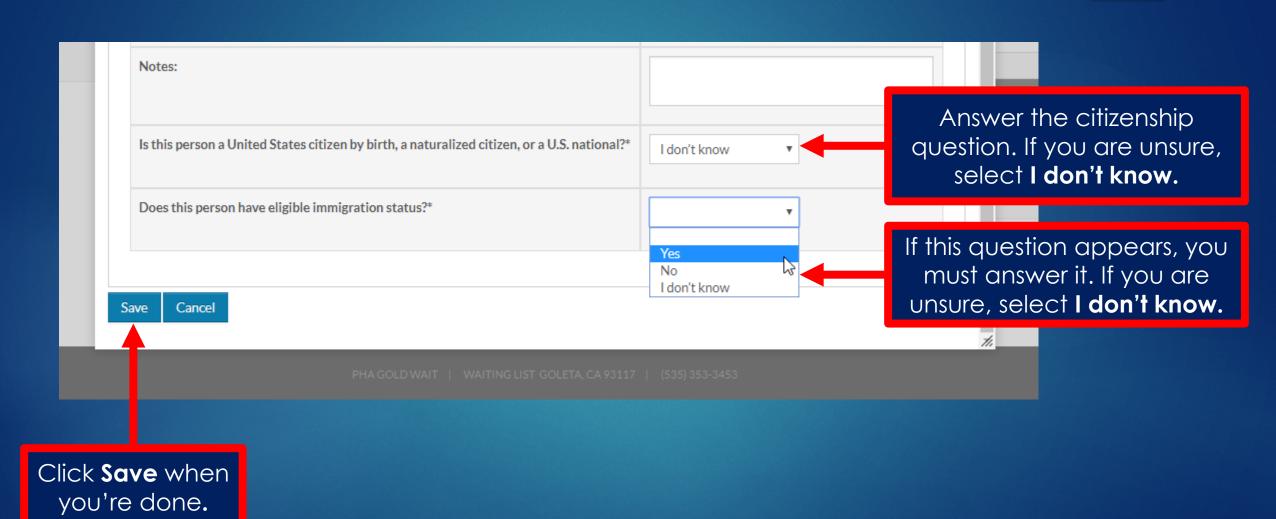

RADEMARKS IN OTHER COUNTRIES. ALL OTHER PRODUCT, SERVICE, OR COMPANY NAMES MENTIONED IN THIS DOCUMENT ARE CLAIMED AS TRADEMARKS AND TRADE NAMES BY THEIR RESPECTIVE COMPANIES.

© 2019 BY YARDI SYSTEMS, INC. ALL RIGHTS RESERVED. ALL TECHNICAL SPECIFICATIONS ARE SUBJECT TO CHANGE.



First, enter your email address and password on the Login page.

After you log in, most users will see the online application.

If this dashboard appears when you log in, select **Apply to Waiting Lists**:





# **Application Overview:**



# Select Your Language:



## Enter Your Contact Information:



#### Enter Household Member Details:



# Member Details Screen (1 of 3):



Complete the member details

Note: Some of the Head of Household's details are locked.

John .

## Member Details Screen (2 of 3):





## Add All Household Members:





#### **Enter Household Income:**



Note: Enter an estimate of your household's yearly income. If you are selected for housing assistance, you'll be required to verify your income at that time.

# Select Unit Accessibility Needs:



# Select Special Circumstances:



"What does 'Displaced' mean?"

"Displaced" means your family was forced to leave your home due to a natural disaster declared by a local, state, or federal government.

# **Answer Additional Questions:**



## Select Waiting List Preferences:



#### "What are preferences?"

Some housing programs give priority to certain groups, such as military veterans. Contact the housing agency for additional information.

# Select Waiting List(s):



#### Review and Submit Your Application:



Language