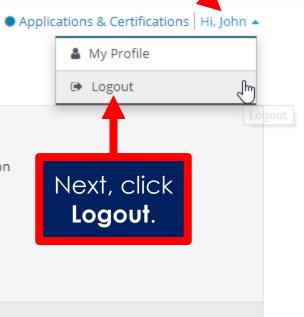

Income
Annual Income: 16,000.00

Special Needs

Access

Displaced Homeless None Hearing Access Mobility Access Sight Access

None

Log out to protect your information.

First, click on your name.

Yardi Homes & Housing