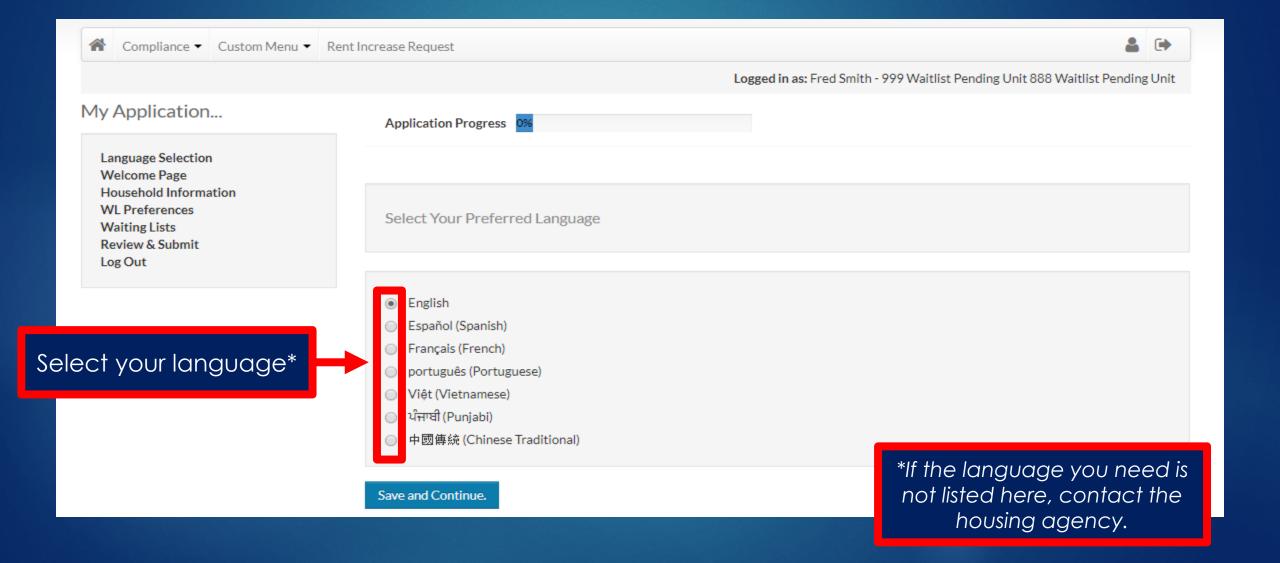

# Online Application Guide

YARDI®, YARDI SYSTEMS, INC., THE YARDI LOGO, RENTCAFÉ PHA, AND THE NAMES OF YARDI PRODUCTS AND SERVICES ARE TRADEMARKS OR REGISTERED TRADEMARKS OF YARDI SYSTEMS, INC. IN THE UNITED STATES AND MAY BE PROTECTED AS TRADEMARKS IN OTHER COUNTRIES. ALL OTHER PRODUCT, SERVICE, OR COMPANY NAMES MENTIONED IN THIS DOCUMENT ARE CLAIMED AS TRADEMARKS AND TRADE NAMES BY THEIR RESPECTIVE COMPANIES.

© 2019 BY YARDI SYSTEMS, INC. ALL RIGHTS RESERVED. ALL TECHNICAL SPECIFICATIONS ARE SUBJECT TO CHANGE.



First, enter your email address and password on the Login page.

After you log in, most users will see the online application.

If this dashboard appears when you log in, select **Apply to Waiting Lists**:





# **Application Overview:**



# Select Your Language:



## Enter Your Contact Information:



#### Enter Household Member Details:



# Member Details Screen (1 of 3):



Complete the member details

Note: Some of the Head of Household's details are locked.

John .

## Member Details Screen (2 of 3):





## Add All Household Members:





#### **Enter Household Income:**



Note: Enter an estimate of your household's yearly income. If you are selected for housing assistance, you'll be required to verify your income at that time.

# Select Unit Accessibility Needs:



# Select Special Circumstances:



"What does 'Displaced' mean?"

"Displaced" means your family was forced to leave your home due to a natural disaster declared by a local, state, or federal government.

# **Answer Additional Questions:**



## Select Waiting List Preferences: