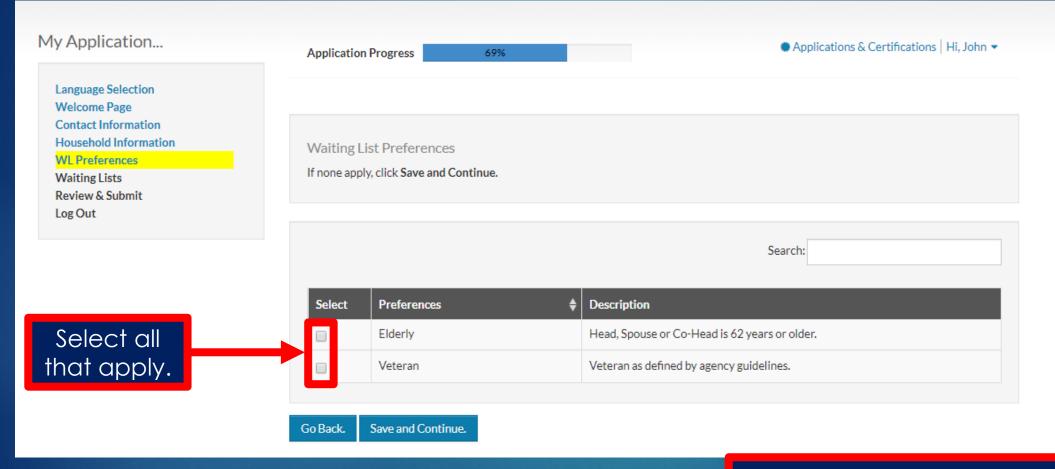

## Select Waiting List Preferences:

#### "What are preferences?"

Some housing programs give priority to certain groups, such as military veterans. Contact the housing agency for additional information.