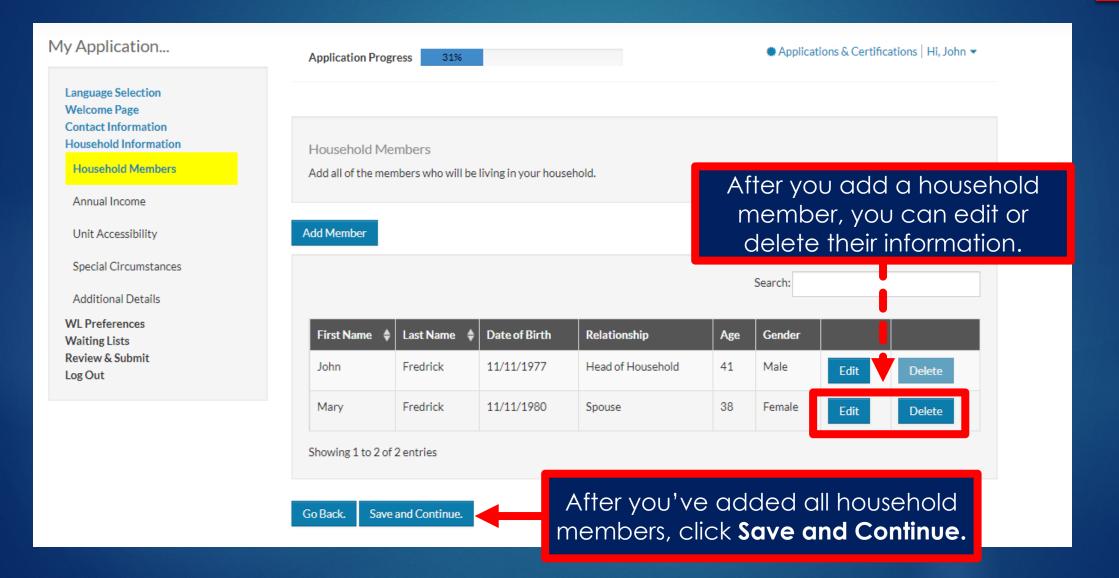

THER PRODUCT, SERVICE, OR COMPANY NAMES MENTIONED IN THIS DOCUMENT ARE CLAIMED AS TRADEMARKS AND TRADE NAMES BY THEIR RESPECTIVE COMPANIES.

© 2019 BY YARDI SYSTEMS, INC. ALL RIGHTS RESERVED. ALL TECHNICAL SPECIFICATIONS ARE SUBJECT TO CHANGE.



First, enter your email address and password on the Login page.

After you log in, most users will see the online application.

If this dashboard appears when you log in, select **Apply to Waiting Lists**:





# **Application Overview:**



# Select Your Language:



## Enter Your Contact Information:



#### Enter Household Member Details:



# Member Details Screen (1 of 3):



Complete the member details

Note: Some of the Head of Household's details are locked.

John .

## Member Details Screen (2 of 3):





## Add All Household Members:





#### **Enter Household Income:**



Note: Enter an estimate of your household's yearly income. If you are selected for housing assistance, you'll be required to verify your income at that time.

# Select Unit Accessibility Needs:



# Select Special Circumstances:



"What does 'Displaced' mean?"

"Displaced" means your family was forced to leave your home due to a natural disaster declared by a local, state, or federal government.

# **Answer Additional Questions:**



## Select Waiting List Preferences:



#### "What are preferences?"

Some housing programs give priority to certain groups, such as military veterans. Contact the housing agency for additional information.

# Select Waiting List(s):



#### Review and Submit Your Application:



Language Selection
Welcome Page
Contact Inf