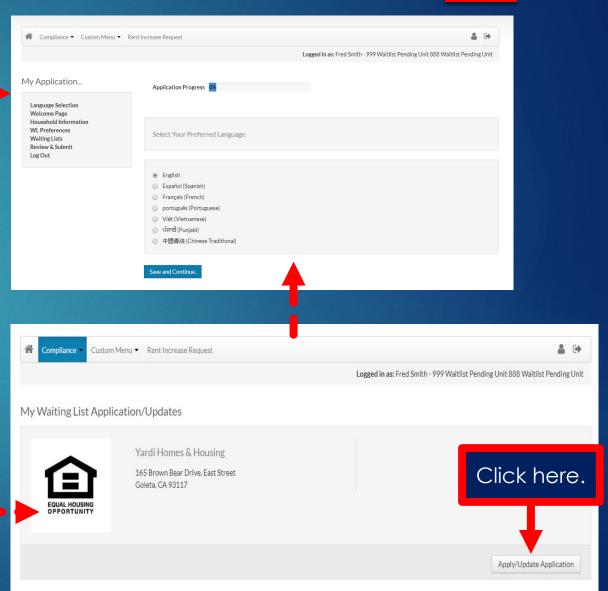

# Online Application Guide

YARDI®, YARDI SYSTEMS, INC., THE YARDI LOGO, RENTCAFÉ PHA, AND THE NAMES OF YARDI PRODUCTS AND SERVICES ARE TRADEMARKS OR REGISTERED TRADEMARKS OF YARDI SYSTEMS, INC. IN THE UNITED STATES AND MAY BE PROTECTED AS TRADEMARKS IN OTHER COUNTRIES. ALL OTHER PRODUCT, SERVICE, OR COMPANY NAMES MENTIONED IN THIS DOCUMENT ARE CLAIMED AS TRADEMARKS AND TRADE NAMES BY THEIR RESPECTIVE COMPANIES.

© 2019 BY YARDI SYSTEMS, INC. ALL RIGHTS RESERVED. ALL TECHNICAL SPECIFICATIONS ARE SUBJECT TO CHANGE.



First, enter your email address and password on the Login page.

After you log in, most users will see the online application.

If this dashboard appears when you log in, select **Apply to Waiting Lists**:





# **Application Overview:**



# Select Your Language:



## Enter Your Contact Information:



#### Enter Household Member Details:



# Member Details Screen (1 of 3):



Complete the member details

Note: Some of the Head of Household's details are locked.

John .

## Member Details Screen (2 of 3):





## Add All Household Members:





#### **Enter Household Income:**



Note: Enter an estimate of your household's yearly income. If you are selected for housing assistance, you'll be required to verify your income at that time.

# Select Unit Accessibility Needs:



# Select Special Circumstances:



"What does 'Displaced' mean?"

"Displaced" means your family was forced to leave your home due to a natural disaster declared by a local, state, or federal government.

# **Answer Additi