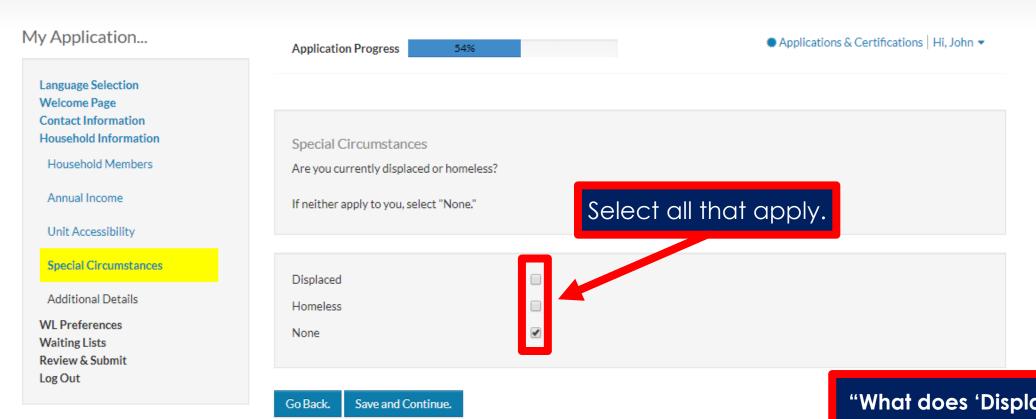

# Select Special Circumstances:

"What does 'Displaced' mean?"

"Displaced" means your family was forced to leave your home due to a natural disaster declared by a local, state, or federal government.