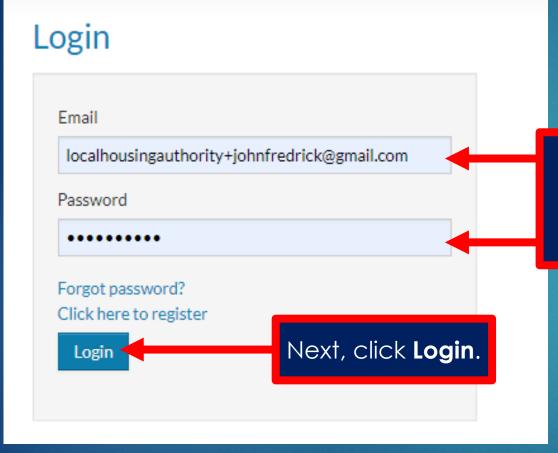

# Online Application Guide

YARDI®, YARDI SYSTEMS, INC., THE YARDI LOGO, RENTCAFÉ PHA, AND THE NAMES OF YARDI PRODUCTS AND SERVICES ARE TRADEMARKS OR REGISTERED TRADEMARKS OF YARDI SYSTEMS, INC. IN THE UNITED STATES AND MAY BE PROTECTED AS TRADEMARKS IN OTHER COUNTRIES. ALL OTHER PRODUCT, SERVICE, OR COMPANY NAMES MENTIONED IN THIS DOCUMENT ARE CLAIMED AS TRADEMARKS AND TRADE NAMES BY THEIR RESPECTIVE COMPANIES.

© 2019 BY YARDI SYSTEMS, INC. ALL RIGHTS RESERVED. ALL TECHNICAL SPECIFICATIONS ARE SUBJECT TO CHANGE.



First, enter your email address and password on the Login page.

After you log in, most users will see the online application.

If this dashboard appears when you log in, select **Apply to Waiting Lists**:





# **Application Overview:**



# Select Your Language:



## Enter Your Contact Information:



#### Enter Household Member Details:



# Member Details Screen (1 of 3):



Complete the member details

Note: Some of the Head of Household's details are locked.

John .

## Member Details Screen (2 of 3):





## Add All Household Members:





#### **Enter Household Income:**



Note: Enter an estimate of your household's yearly income. If you are selected for housing assistance, you'll be required to verify your income at that time.

# Select Unit Accessibility Needs:



# Select S