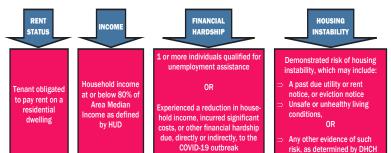

#### ERAP provides financial assistance for the following:

- $\Rightarrow~$  Up to 12 months of overdue rent going back to March 13, 2020
- ⇒ Up to 12 months of overdue utility or home energy costs going back to March 13, 2020
- $\Rightarrow\;$  Up to 3 months of current or future months' rent at a time
- ⇒ Up to 3 months of current or future months' utility costs at a time
- ⇒ Housing-related costs due to COVID-19 such as relocation assistance, security deposit, and rental application

Each household is eligible for up to 15 months of total assistance under ERAP.

ERAP cannot pay for rental and utility costs which have been or will be covered under another funding source (no duplication of benefits).

The tenant may apply for assistance or their landlord may apply for assistance on the tenant's behalf. Tenants must sign the application and attest all information in the application is true.

#### To be eligible for ERAP, a household must meet all four eligibility criteria:

- ⇒ Legally obligated to pay rent or utility costs
- ⇒ Have annual household income under 80% of the Area Median Income for their county
- Qualify for unemployment assistance OR have financial hardship directly or indirectly related to COVID-19
- Be at risk of losing their housing or utilities, currently homeless, or need to relocate housing units due to unsafe, unsanitary, or overcrowded housing conditions